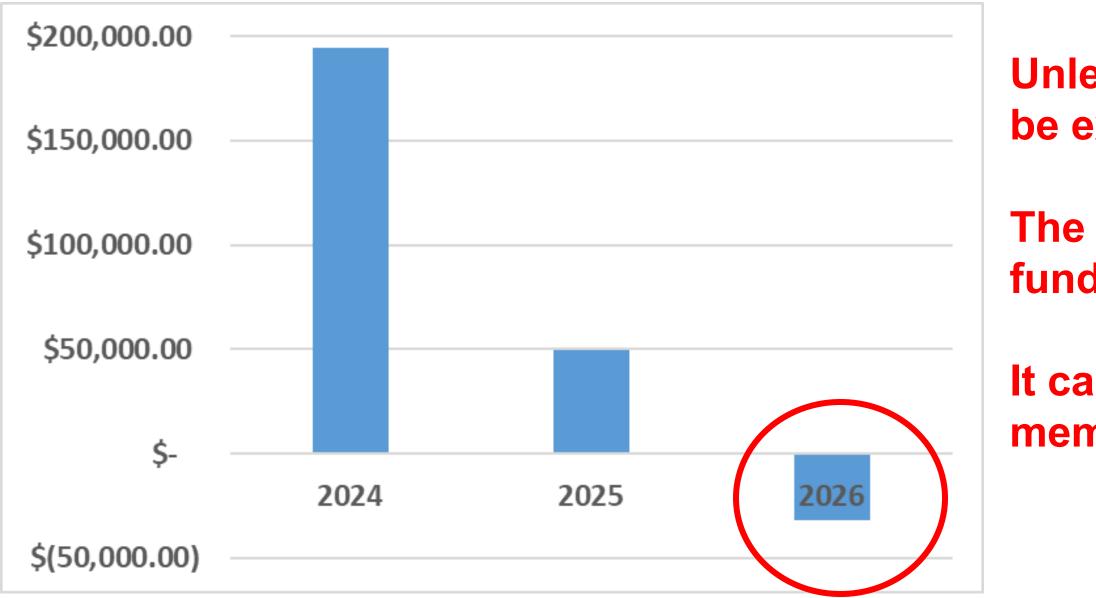

## **Education Fund Projection**

- Unless income increases, funds will be exhausted in May 2026.
- The Foundation must actively raise funds now.
- It cannot rely solely on one staff member to do this alone.