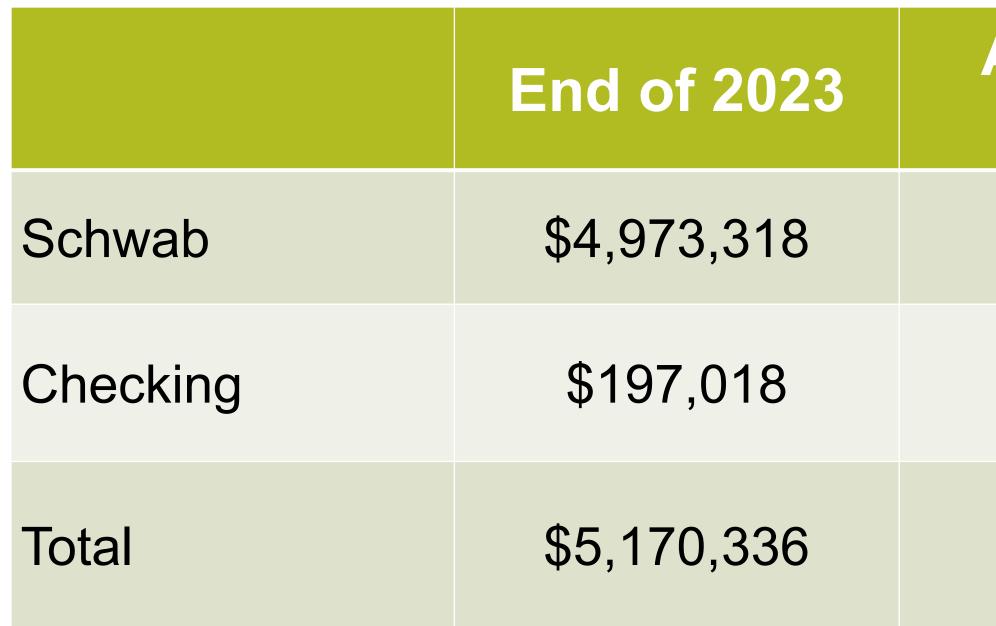

## **Account Balances**

## As of 31 Aug 2024

\$5,237,126

### \$201,953

### \$5,439,079

- Annual obligations consistent throughout the year
- Annual obligations and amounts:

| Item                            | 2023      |
|---------------------------------|-----------|
| 2480 Chapter Reserve Fund       | \$43,072  |
| 2800 3-Year and Life Membership | \$282,439 |
| 2300 Accrued Vacation           | \$66,964  |
| TOTAL                           | \$392,475 |